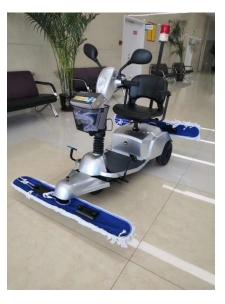

## **LENTECH Battery Scooter with Dust Control Mop**

Easy operations, stepless speed control, speed limit function Dust control mop easily replaceable, economical

- Smart charger
- Seat height adjustment, comfort for user, higher productivity for cleaning large areas

Dustmop Frame Width: 900mm **Obstacle Clearance Height: 100m** Ground Clearance: 130mm Braking and Parking Mode: Mechanical Cable Brake Controller: Intelligent Brushless Controller Max Forward Speed: 10km/hr Max Reverse Speed: 6km/hr Max Climbing Ability: 15% Maximum Load: 150kg Minimum Turning Radius: 1200mm Driving Motor: 48V / 500W Full Charge Travel: 50km Charger: Portable Smart Charger 48V/ 3A Charging Time: 7-8hr Run Time on Full Charge: 50km Weight: 90kg 1650 x 900 x 1150mm