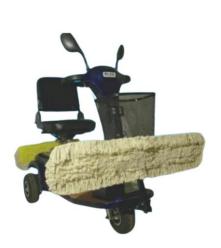

## **LENTECH Battery Scooter with Dust Control Mop**

Easy operations, stepless speed control, speed limit function Dust control mop easily replaceable, economical

- Smart charger
- Seat height adjustment, comfort for user, higher productivity for cleaning large areas

Dustmop Frame Width: 900mm **Obstacle Clearance Height: 100m** Ground Clearance: 130mm Braking and Parking Mode: Mechanical Cable Brake Controller: Intelligent Brushless Controller Max Forward Speed: 10km/hr Max Reverse Speed: 6km/hr Max Climbing Ability: 15% Maximum Load: 150kg Minimum Turning Radius: 1200mm Driving Motor: 48V / 500W Full Charge Travel: 50km Charger: Portable Smart Charger 48V/ 3A Charging Time: 7-8hr Run Time on Full Charge: 50km Weight: 90kg 1650 x 900 x 1150mm