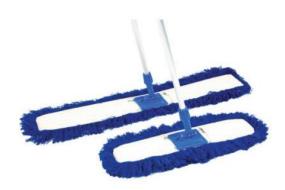

op buckets
- 02 x 12L buckets
- 01 x 120L bag holder
- 01 x plastic bag support
- 01 x vinyl bag
- 01 x plastic cover for bag holder
- 01 X asymmetrical plastic vertical frame with reinforcement
- Heavy duty down-press wringer
- Rilsan coated wringer support
- 2 Rilsan coated vertical frames
- Ergonomic push-bar, handle supports and hook

Dimensions: 129 x 67 x 113 cm





Dimensions: 130 x 55 x 100 cm





### MICROFIBER GLASS CLEANING CLOTH

Size: 40 x 40cm Colour :Blue - 10pcs / pkg

### MICROFIBER CLEANING CLOTH

Size 40 x 40cm

Colour: Green, Pink & Yellow - 10pcs / pkg





### **KLEENMAID PLASTIC SAFETY SIGNAGE**

'CAUTION WET FLOOR' and 'CLEANING IN PROGRESS' on each side



Quality Colour Mop - Available in Blue, Red, Green

**Quality Mop Stick** 

Standard White Mop with Handle



### FILMOP DUST CONTROL MOP COMPLETE SET

Size: 40cm, 60cm, 80cm, 100cm



### **KLEENMAID PLASTIC SAFETY CONE**

Sizes 32 x 32 x 117cm / 28 x 28 x 95cm Overall height: 117cm / 95cm



### **3M PADS**

16" Pads – Black, Red, White 19" Pads – Black, Red, White 20" Pads – Black, Red, White









### FILMOP SPRINTER MICROFIBER SPRAY MOP

500ml Capacity Tank Handle 40cm High Quality Microfiber Velcro Mop 3 small holes at handle bottom to release cleaning solution Professional, Ready to use, Light





### **FRESH SCREEN**

Urinal Screen with Fragrance Green Apple Fragrance (Green) Citrus Fragrance (Orange) Grapefruit Fragrance (Red) Packing: 100 pcs per carton







### **KLEENMAID ALUMINIUM TELESCOPIC POLES**

KLEENMAID K-9082U TELESCOPIC POLE 1.5M KLEENMAID K-9082U TELESCOPIC POLE 2 x