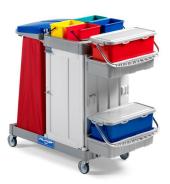

#### **FILMOP ALPHA 1104**

Environmentally-friendly, sturdy polypropylene copolymer base mounted on Ø 100 x 22 mm castors

- 02 X 15L mop buckets
- 02 x 6L buckets
- 01 x 120L bag holder
- 01 x vinyl bag
- 01 x plastic cover for bag holder
- 01 X asymmetrical plastic vertical frame with reinforcement
- Heavy duty down-press wringer
- Rilsan coated wringer support
- Ergonomic push-bar, handle supports and hook

Dimensions: 97 x 68 x 111 cm

Multi-purpose trolley Strong, compact, modular Easy to assemble & clean Environmentally friendly