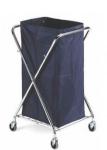

### FILMOP 8043 Foldable X-trolley

X-trolley for the collection of dirty laundry in hospitals and communities.