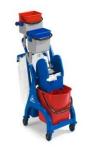

### **FILMOP Twice SL2800C**

### **Double Bucket with Wringer**

30L mop bucket with wringer made of 16L + 14L bucket. Separates cleaning solution from dirty water to give better hygiene and efficient cleaning during mopping.

Dimensions: 38 x 58 x 90 cm