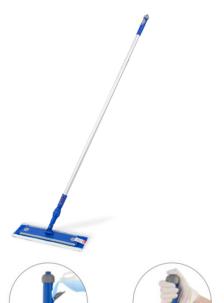

### FILMOP SPRINTER MICROFIBER SPRAY MOP

500ml Capacity Tank Handle 40cm High Quality Microfiber Velcro Mop 3 small holes at handle bottom to release cleaning solution Professional, Ready to use, Light