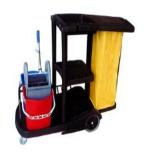

### **KLEENMAID K-AF08180C JANITOR** TROLLEY COMPLETE

Environmentally-friendly and ideal solution for collecting trash and transporting cleaning tools to effectively increase cleaning efficiency.

- Double Bucket (2 x 15L)
- Heavy Duty Down-Press Wringer
- Vinyl Bag
- 2 Pieces of Plastic Safety Floor Sig
- Mop with Handle

Dimensions: 130 x 55 x 100 cm