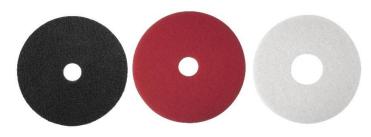

### **3M PADS**

16" Pads – Black, Red, White 19" Pads – Black, Red, White 20" Pads – Black, Red, White