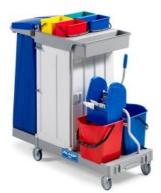

#### **KLEENMAID K-AF01800**

An ideal solution for collecting trash and transporting cleaning tools to effectively increase cleaning efficiency.

- Smooth surface for easy cleaning
- Zipped waste bags assist in emptying of waste
- Environmental-friendly