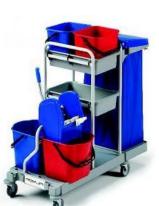

### **KLEENMAID K-AF08180C JANITOR** TROLLEY COMPLETE

Environmentally-friendly and ideal solution for collecting trash and transporting cleaning tools to effectively increase cleaning efficiency.

- Double Bucket (2 x 15L)
- Heavy Duty Down-Press Wringer
- Vinyl Bag
- 2 Pieces of Plastic Safety Floor Sig
- Mop with Handle

Dimensions: 130 x 55 x 100 cm