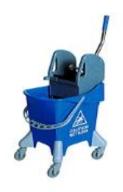

#### **KLEENMAID K-AF08088**

### **Single Bucket with Wringer**

31L Mop Bucket with down press wringer. 4 castors for excellent manoeuvrability.

Dimensions: 45.5 x 37 x 97 cm