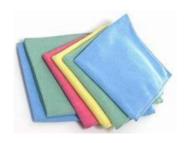

### MICROFIBER GLASS CLEANING CLOTH

Size: 40 x 40cm Colour :Blue - 10pcs / pkg

### MICROFIBER CLEANING CLOTH

Size 40 x 40cm

Colour: Green, Pink & Yellow - 10pcs / pkg