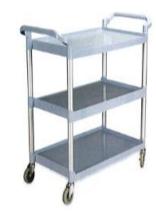

#### **KLEENMAID K-AF08176**

### **Trolley with 3 shelves**

Practical & user-friendly, KLEENMAID trolleys are perfect for food courts, restaurants and office canteens. KLEENMAID trolleys are made of strong and resistant plastic. Its smooth surfaces enable easy cleaning.

Dimensions: 86 x 42 x 91 cm