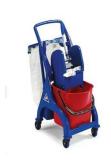

#### **KLEENMAID K-AF08176**

### **Trolley with 3 shelves**

Practical & user-friendly, KLEENMAID trolleys are perfect for food courts, restaurants and office canteens. KLEENMAID trolleys are made of strong and resistant plastic. Its smooth surfaces enable easy cleaning.

Dimensions: 86 x 42 x 91 cm