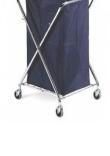

### FILMOP 8043 Foldable X-trolley

X-trolley for the collection of dirty laundry in hospitals and communities.