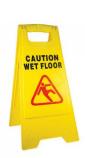

### **KLEENMAID PLASTIC SAFETY SIGNAGE**

'CAUTION WET FLOOR' and 'CLEANING IN PROGRESS' on each side

Quality Colour Mop - Available in Blue, Red, Green

**Quality Mop Stick** 

Standard White Mop with Handle