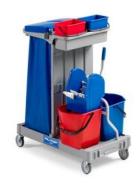

### **KLEENMAID K-AF08180C JANITOR** TROLLEY COMPLETE

Environmentally-friendly and ideal solution for collecting trash and transporting cleaning tools to effectively increase cleaning efficiency.

- Double Bucket (2 x 15L)
- Heavy Duty Down-Press Wringer
- Vinyl Bag
- 2 Pieces of Plastic Safety Floor Sig
- Mop with Handle

Dimensions: 130 x 55 x 100 cm