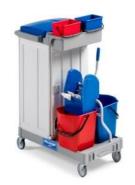

### **KLEENMAID K-AF08180C JANITOR TROLLEY**

An ideal solution for collecting trash and transporting cleaning tools to effectively increase cleaning efficiency.

- Smooth surface for easy cleaning
- Zipped waste bags assist in emptying of waste
- A complete system solution with integrated holders for various cleaning tools to cater for your routine
- Environmental Friendly