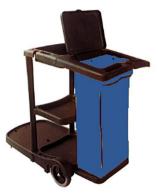

#### **KLEENMAID K-AF01800**

An ideal solution for collecting trash and transporting cleaning tools to effectively increase cleaning efficiency.

- Smooth surface for easy cleaning
- Zipped waste bags assist in emptying of waste
- Environmental-friendly