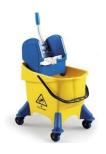

#### **KLEENMAID K-AF08088**

### **Single Bucket with Wringer**

31L Mop Bucket with down press wringer. 4 castors for excellent manoeuvrability.

Dimensions: 45.5 x 37 x 97 cm