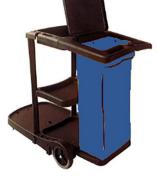

#### **KLEENMAID K-AF08176**

### **Trolley with 3 shelves**

Practical & user-friendly, KLEENMAID trolleys are perfect for food courts, restaurants and office canteens. KLEENMAID trolleys are made of strong and resistant plastic. Its smooth surfaces enable easy cleaning.

Dimensions: 86 x 42 x 91 cm