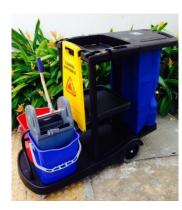

### **KLEENMAID K-AF08180C JANITOR** TROLLEY COMPLETE

Environmentally-friendly and ideal solution for collecting trash and transporting cleaning tools to effectively increase cleaning efficiency.

- Double Bucket (2 x 15L)
- Heavy Duty Down-Press Wringer
- Vinyl Bag
- 2 Pieces of Plastic Safety Floor Sig
- Mop with Handle

Dimensions: 130 x 55 x 100 cm