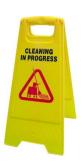

### **KLEENMAID PLASTIC SAFETY SIGNAGE**

'CAUTION WET FLOOR' and 'CLEANING IN PROGRESS' on each side

Quality Colour Mop - Available in Blue, Red, Green

**Quality Mop Stick** 

Standard White Mop with Handle