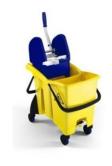

# FILMOP Jumpy SL2700C

### Single Bucket with Wringer

30L mop bucket with regular wringer. Higher than traditional buckets to give greater comfort during long hours of usage.

Dimensions: 47 x 40 x 93 cm