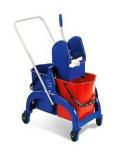

### **FILMOP Twice SL2800C**

### **Double Bucket with Wringer**

30L mop bucket with wringer made of 16L + 14L bucket. Separates cleaning solution from dirty water to give better hygiene and efficient cleaning during mopping.

Dimensions: 38 x 58 x 90 cm