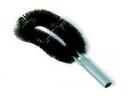

### Cobweb and dust collector

For the removal of webs from ceilings It can be used with telescopic pole in order to reach difficult heights.

Galvanised steel core twisted for better strength and plastic bristles to give durability.